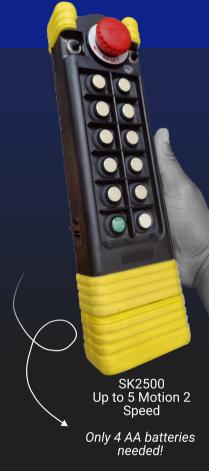

## SUMMIT SERIES ADIO CONTROLS

SEE ALL SUMMIT SERIES CONTROLS

SK2400 Up to 4 Motion 2 Speed Only 4 AA batteries needed! Summit's advanced wireless technology incorporates the latest RF and microprocessor design. With watchdog error circuitry, output relay monitoring, frequency deviation deflection indicator, and programmable password protection, you can insure safe wireless operation.