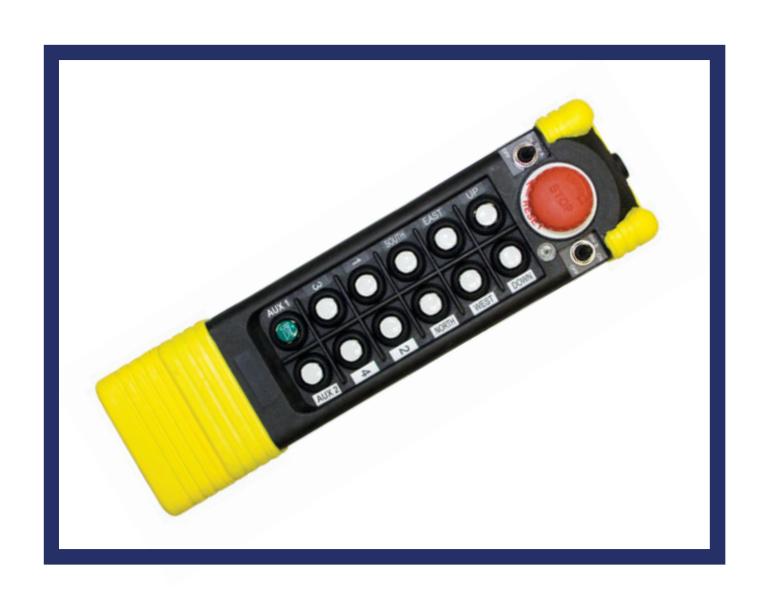

## **CONTROL CHIEF SUMMIT SERIES**

## **FEATURES**

- Long range operation of up to 1000 ft. (8 power settings available)
- Red Mushroom push-button (mainline contactor control)
- Pre-wired receiver for quick and easy installation
- Operation frequency: 430-435 MHz unlicensed

- Puts operator in total control of equipment from the plant floor
- Manual channel scan (manually search for the best available channel for transmission)
- Reciever & transmitter enclosure:
  IP65 glass reinforced nylon
- 25KHz channel spacing