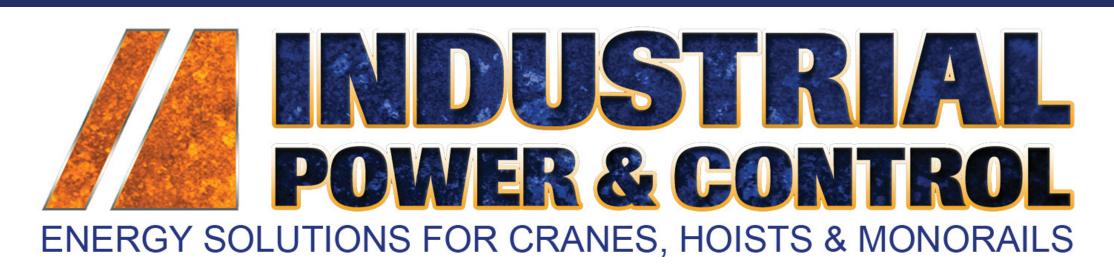

## **CONTROL CHIEF SUMMIT SERIES**

## **FEATURES**

- Long range operation of up to 1000 ft. (8 power settings available)
- Red Mushroom push-button (mainline contactor control)
- Pre-wired receiver for quick and easy installation
- Operation frequency: 430-435 MHz unlicensed

- Puts operator in total control of equipment from the plant floor
- Manual channel scan (manually search for the best available channel for transmission)
- Reciever & transmitter enclosure:
  IP65 glass reinforced nylon
- 25KHz channel spacing